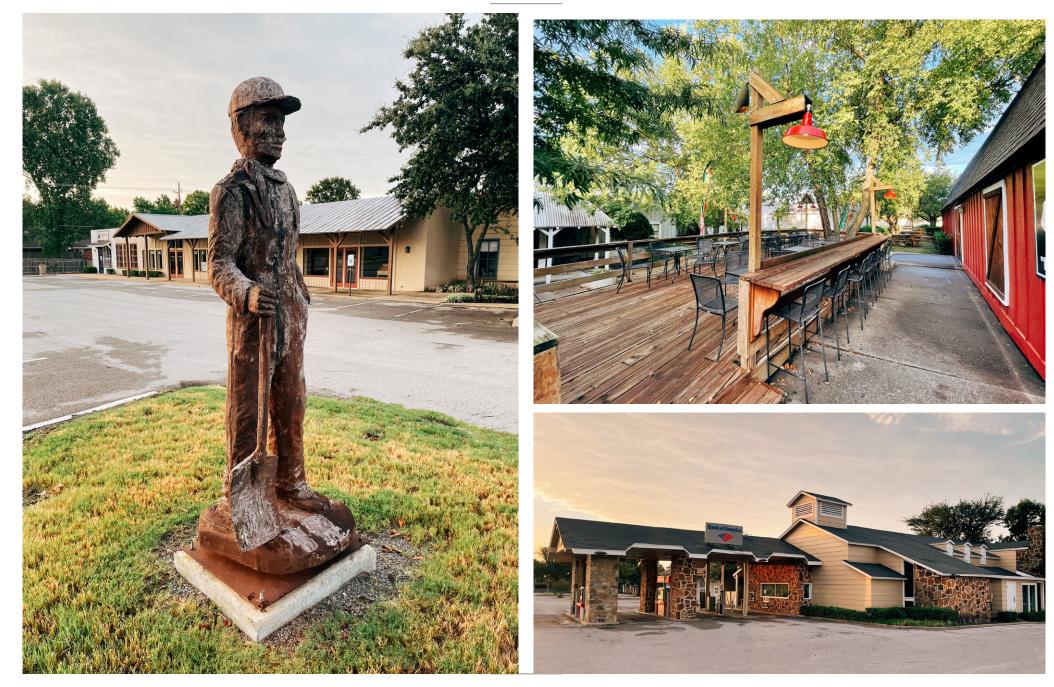

:



HAMBURGERS







WINDSORMARKET TULSA'S ANTIQUE, ART & INTERIOR DESIGN MARKET

#### TRAFFIC COUNTS

E 51st St:Sheridan Rd:

19,290 VPD-19 25,254 VPD-19

| DEMOGRAPHICS        | 1 mile   | 2 mile   | 3 mile   |
|---------------------|----------|----------|----------|
| Est. Population     | 13,091   | 38,353   | 94,485   |
| Avg. HH Income      | \$80,838 | \$88,817 | \$88,747 |
| Total Housing Units | 2,677    | 4,553    | 5,821    |
| Daytime Population  | 16,843   | 66,703   | 133,999  |
| Bachelor's Degree + | 34%      | 39%      | 39%      |
| Median Age          | 38.0     | 41.9     | 40.6     |

## SITE PLAN



## SITE AERIAL



## NEIGHBORHOOD AERIAL



## HOME VALUES AERIAL



HOUSING VALUES



PG. 7 / SHOPCOMPANIES.COM

#### MEDIAN HH INCOME AERIAL



## PHOTOS



# PHOTOS



# $S H O P^{\frac{cos.}{cos.}}$

Kendra Roberts 301 nw 13th st ste 201, oklahoma city, ok 73103 kendra@shopcompanies.com 405-806-7600 (direct) 214-632-3933 (mobile)

John Doubleday

4809 COLE AVE STE 300, DALLAS, TX 75201 JOHN@SHOPCOMPANIES.COM 214-960-4849 (DIRECT) 214-632-8488 (MOBILE)