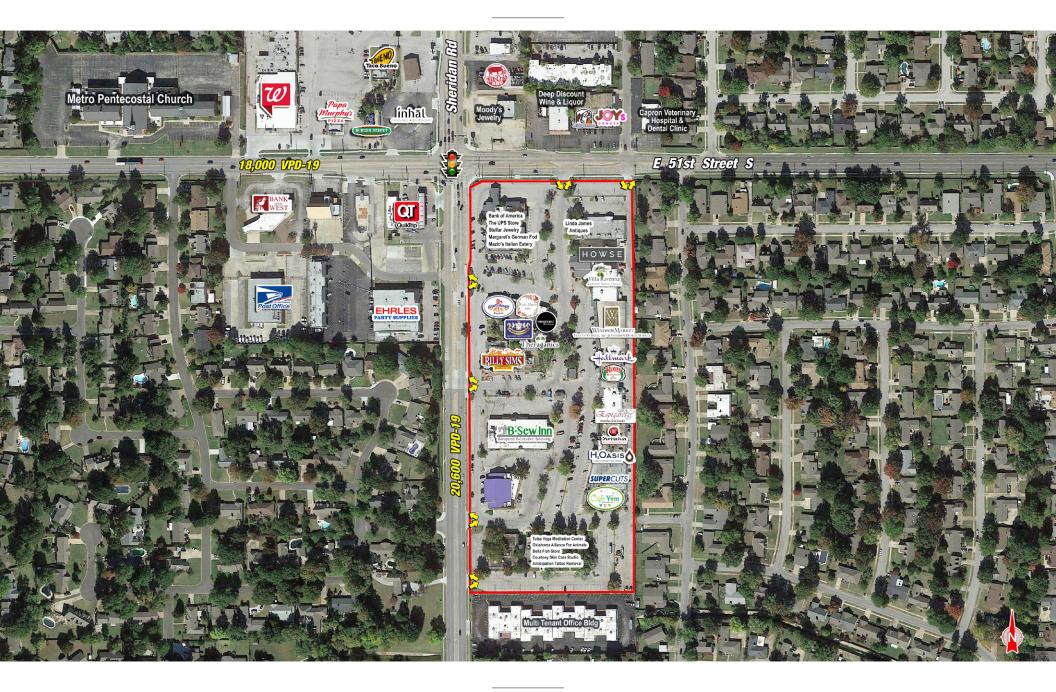

the local community and visitors alike.

#### DETAILS

- Retail & Restaurant Space Available
- Remodel & Renovations underway
- Exclusive parking
- Join:



HAMBURGERS







WINDSORMARKET TULSA'S ANTIQUE, ART & INTERIOR DESIGN MARKET

#### TRAFFIC COUNTS

E 51st St:Sheridan Rd:

19,290 VPD-19 25,254 VPD-19

| DEMOGRAPHICS        | 1 mile   | 2 mile   | 3 mile   |
|---------------------|----------|----------|----------|
| Est. Population     | 13,091   | 38,353   | 94,485   |
| Avg. HH Income      | \$80,838 | \$88,817 | \$88,747 |
| Total Housing Units | 2,677    | 4,553    | 5,821    |
| Daytime Population  | 16,843   | 66,703   | 133,999  |
| Bachelor's Degree + | 34%      | 39%      | 39%      |
| Median Age          | 38.0     | 41.9     | 40.6     |

## SITE PLAN



## SITE AERIAL



## NEIGHBORHOOD AERIAL



## HOME VALUES AERIAL



HOUSING VALUES



PG. 7 / SHOPCOMPANIES.COM

#### MEDIAN HH INCOME AERIAL



## PHOTOS



# PHOTOS



# $S H O P^{\frac{cos.}{cos.}}$

Kendra Roberts 301 nw 13th st ste 201, oklahoma city, ok 73103 kendra@shopcompanies.com 405-806-7600 (direct) 214-632-3933 (mobile)

John Doubleday

4809 COLE AVE STE 300, DALLAS, TX 75201 JOHN@SHOPCOMPANIES.COM 214-960-4849 (DIRECT) 214-632-8488 (MOBILE)