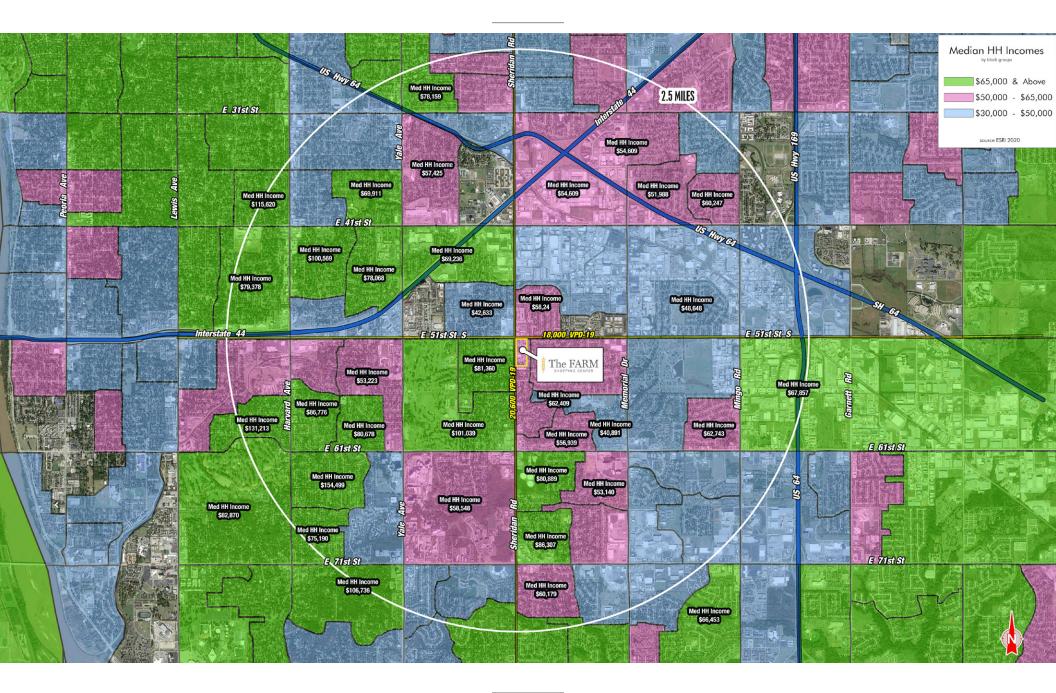

Exclusive parking
- Join:



HAMBURGERS







WINDSORMARKET TULSA'S ANTIQUE, ART & INTERIOR DESIGN MARKET

#### TRAFFIC COUNTS

E 51st St:Sheridan Rd:

19,290 VPD-19 25,254 VPD-19

| DEMOGRAPHICS        | 1 mile   | 2 mile   | 3 mile   |
|---------------------|----------|----------|----------|
| Est. Population     | 13,091   | 38,353   | 94,485   |
| Avg. HH Income      | \$80,838 | \$88,817 | \$88,747 |
| Total Housing Units | 2,677    | 4,553    | 5,821    |
| Daytime Population  | 16,843   | 66,703   | 133,999  |
| Bachelor's Degree + | 34%      | 39%      | 39%      |
| Median Age          | 38.0     | 41.9     | 40.6     |

## SITE PLAN



## SITE AERIAL



## NEIGHBORHOOD AERIAL



## HOME VALUES AERIAL



HOUSING VALUES



PG. 7 / SHOPCOMPANIES.COM

#### MEDIAN HH INCOME AERIAL



## PHOTOS



# PHOTOS



# $S H O P^{\frac{cos.}{cos.}}$

Kendra Roberts 301 nw 13th st ste 201, oklahoma city, ok 73103 kendra@shopcompanies.com 405-806-7600 (direct) 214-632-3933 (mobile)

John Doubleday

4809 COLE AVE STE 300, DALLAS, TX 75201 JOHN@SHOPCOMPANIES.COM 214-960-4849 (DIRECT) 214-632-8488 (MOBILE)