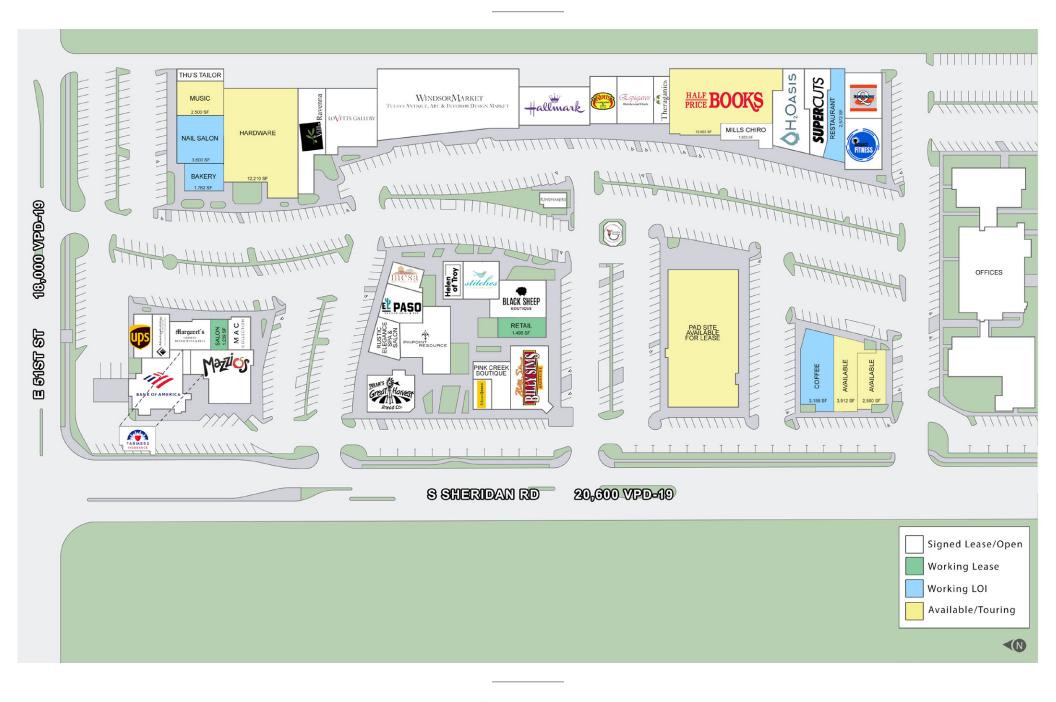

## SITE PLAN

#### PROJECT SCOPE

THE FARM is an established neighborhood shopping center that was originally developed by the McCune Family who also designed Utica Square. Known to generations of Tulsans, many of the tenants have operated successfully in the center for decades. This charming property currently features 18 shops, 10 restaurants and 16 service oriented businesses that cater to both the local community and visitors alike.

#### DETAILS

- Retail & Restaurant Space Available
- Remodel & Renovations underway
- Exclusive parking
- Join:

HAMBURGERS

WINDSORMARKET TULSA'S ANTIQUE, ART & INTERIOR DESIGN MARKET